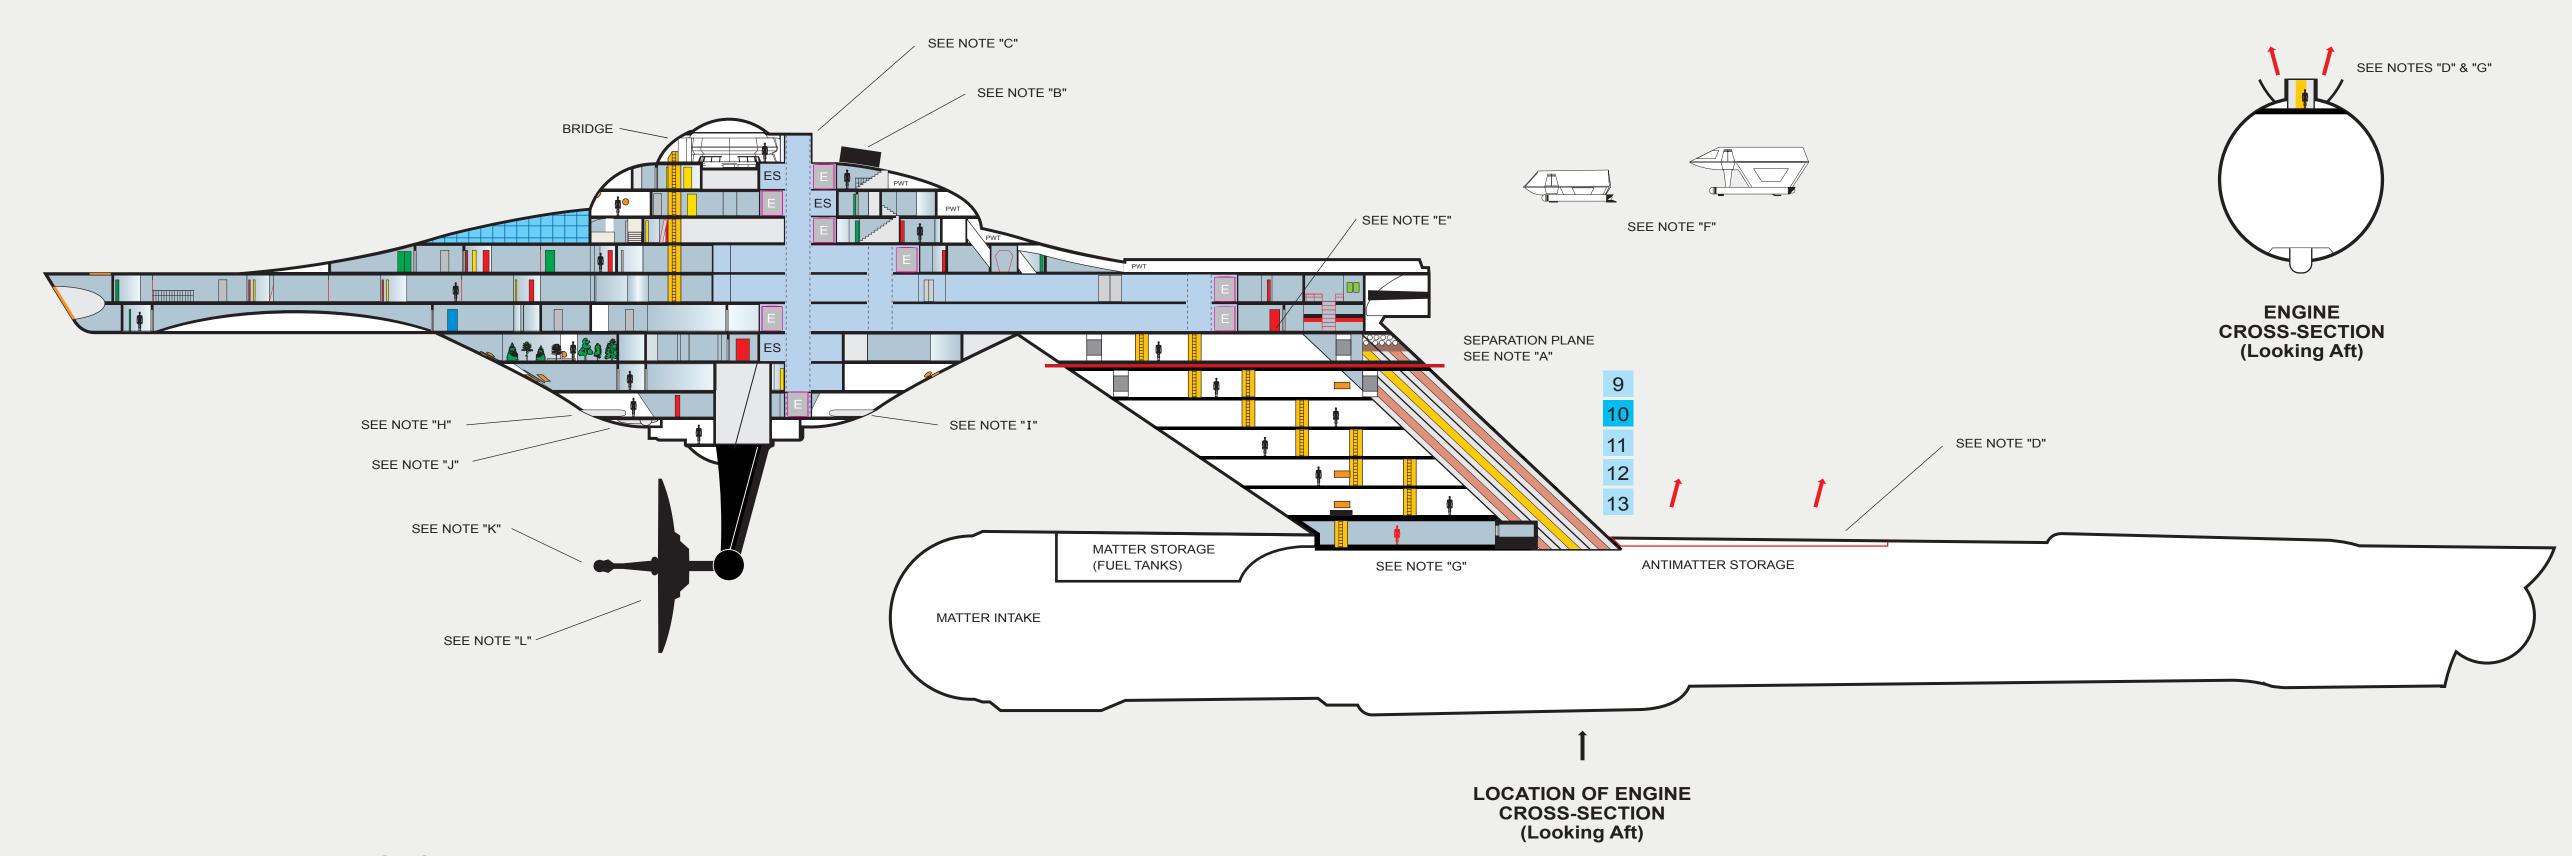

## **NOTES**

The location of the "Separation Plane" was determined by the spacing and thickness of the decks. The Rear Landing Leg is here.

### В

This is the "Emergency Crew Escape" hatch, to be used after the Primary Hull has detached from the Warp Engine and made an emergency landing.

#### C

The height of the bump behind the Bridge has been increased to allow a turbo-elevator to fit. See next page for more info.

#### ט

Antimatter is created / stored in the engine nacelle. In an emergency, the red-outlined panel swings open and the antimatter is ejected up and to the rear.

#### Е

The undercut on the bottom of the Primary Hull affects Deck 7. However, the connection to the dorsal decks allows Deck 7 to be flat at this location. Therefore the floor in Warp Engineering will be flat, except along the left and right edge. This will be shown on Deck 7 and discussed on Page 9.

#### F

The Shuttlecraft used here measure 28 feet (8.5 meters) in length, as suggested by the size of the interior set. The studio prop was 21 feet (6.4 meters) which was about 3/4 of the intended size. In one episode of STAR TREK, Captain Kirk mentioned the Shuttlecraft is 24 feet (7.3 meters) long.

Special thanks to Dana E. Lubich for permission to display the Cargo Shuttle design which Dana developed 30 years ago.