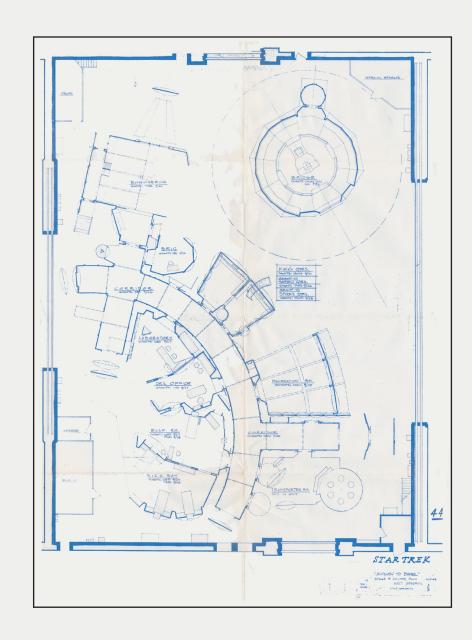

HULL THICKNESS AT FLOOR LEVEL (Varies depending on hull curvature)

| AA       | _ | ACTOR'S AREA                  |
|----------|---|-------------------------------|
| AL       | _ | AIRLOCK                       |
| BL       | _ | BIO LAB                       |
| C        | - | CORRIDOR                      |
| CE       | _ | CHIEF ENGINEER                |
| CMO      | _ | CHIEF MEDICAL OFFICER         |
| CN       | _ | CHIEF NURSE                   |
| CNO      | _ | CHIEF NAVIGATOR'S OFFICE      |
| CO       | _ | COMMANDING OFFICER            |
| coo      | _ | COMMUNICATIONS OFFICER'S OFFI |
| CON      | _ | CONVALESCENT WARD             |
| CS       | _ | CHIEF OF SECURITY             |
| CW       | - | COLLAPSIBLE WALLS             |
| DC       | _ | DECOMPRESSION CHAMBER         |
| DN       | _ | DOWN                          |
| DO       | _ | DENTAL OFFICE                 |
| E        | _ | TURBO-ELEVATOR CAR            |
| EE       | _ | ENVIRONMENTAL ENGINEERING     |
| EL       | _ | ENVIRONMENTAL SUIT LOCKER     |
| EM       | _ | TURBO-ELEVATOR MAINTENANCE    |
| EMS      | _ | ENGINEERING MACHINE SHOPS     |
| EO       | _ | CHIEF ENGINEER'S OFFICE       |
| ES       | _ | ELEVATOR STANDBY / STORAGE    |
| FO       | _ | FIRST OFFICER                 |
| IC       | _ | INSPECTION CORRIDOR           |
| LAB      | _ | LABORATORY                    |
| LL       | _ | LANDING LEG                   |
| LLM      | _ | LANDING LEG MACHINERY         |
| MN       | _ | DUTY NURSE                    |
| MO       | _ | DOCTOR'S OFFICE               |
| MS       | _ | MEDICAL SUPPLIES              |
| OBS      | _ | OBSTETRICS                    |
| OG       | _ | OBSERVATION GALLERY           |
| OR       |   | OPERATING ROOM                |
| P        | - | PORT (LEFT)                   |
| '<br>PLS | _ | PLACES                        |
| PO       |   | PSYCHIATRIST'S OFFICE         |
| PWT      | - | PIPING / WIRING TRUNK         |
| S        |   | STARBOARD (RIGHT)             |
| so       | _ | SECURITY OFFICE               |
| sco      | _ | SECURITY CHIEF'S OFFICE       |
| ST       | _ | STORAGE                       |
| TE       | _ | THEATER EQUIPMENT             |
| TL       | _ | TOILET                        |
| WR       | _ | WAITING ROOM                  |
| XE       | _ | TRANSPORTER EQUIPMENT         |
| XR       | _ | TRANSPORTER ROOM              |
| YO       | _ | YEOMAN'S QUARTERS             |
| 10       | - | TEOMAN'S QUARTERS             |
|          |   |                               |
|          |   |                               |
|          |   |                               |
| NA       | M | LAUNDRY UNIT                  |
|          |   |                               |
|          |   |                               |
|          |   |                               |
|          |   | SANITARY                      |
|          |   |                               |