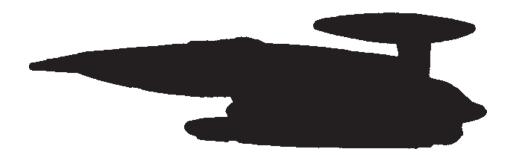

### STAR FLEET DATAFILE \* VESSEL TYPE: CRUISER

NEBULA CLASS HEAVY CRUISER

STARFLEET CLASSIFICATION: CH